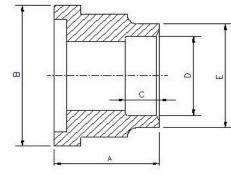

## Ports

- External Oil Cooler
- Liquid Injection (into screw chamber)
- Economizer

С

1.77"

1.38"

D

3.14"

5.13"

Е

3.54"

5.77"

• Suction, Discharge & Oil Service

| Discharge Stop Valve               | 3"                                                                                                                     |                                                                                                                                                            |                                                                                                                                                            |                                                                                                                                                                                                       |
|------------------------------------|------------------------------------------------------------------------------------------------------------------------|------------------------------------------------------------------------------------------------------------------------------------------------------------|------------------------------------------------------------------------------------------------------------------------------------------------------------|-------------------------------------------------------------------------------------------------------------------------------------------------------------------------------------------------------|
| Horizonal Discharge<br>Check Valve | 3"                                                                                                                     |                                                                                                                                                            |                                                                                                                                                            |                                                                                                                                                                                                       |
| Suction Stop Valve                 | 5"                                                                                                                     |                                                                                                                                                            |                                                                                                                                                            |                                                                                                                                                                                                       |
| Economizer                         | 1 1/8" solder                                                                                                          |                                                                                                                                                            |                                                                                                                                                            |                                                                                                                                                                                                       |
| Liquid Injection (chamber)         | 5/8" flare                                                                                                             | А                                                                                                                                                          | В                                                                                                                                                          |                                                                                                                                                                                                       |
| Discharge Side                     | Copper Pipe Sizing 3 1/8"                                                                                              | 2.59"                                                                                                                                                      | 4.72"                                                                                                                                                      |                                                                                                                                                                                                       |
| Suction Side                       | Copper Pipe Sizing 5 1/8"                                                                                              | 2.95"                                                                                                                                                      | 6.85"                                                                                                                                                      |                                                                                                                                                                                                       |
|                                    | Horizonal Discharge<br>Check Valve<br>Suction Stop Valve<br>Economizer<br>Liquid Injection (chamber)<br>Discharge Side | Horizonal Discharge<br>Check Valve3"Suction Stop Valve5"Economizer1 1/8" solderLiquid Injection (chamber)5/8" flareDischarge SideCopper Pipe Sizing 3 1/8" | Horizonal Discharge<br>Check Valve3"Suction Stop Valve5"Economizer1 1/8" solderLiquid Injection (chamber)5/8" flareDischarge SideCopper Pipe Sizing 3 1/8" | Horizonal Discharge 3"   Horizonal Discharge 3"   Suction Stop Valve 5"   Economizer 1 1/8" solder   Liquid Injection (chamber) 5/8" flare A B   Discharge Side Copper Pipe Sizing 3 1/8" 2.59" 4.72" |